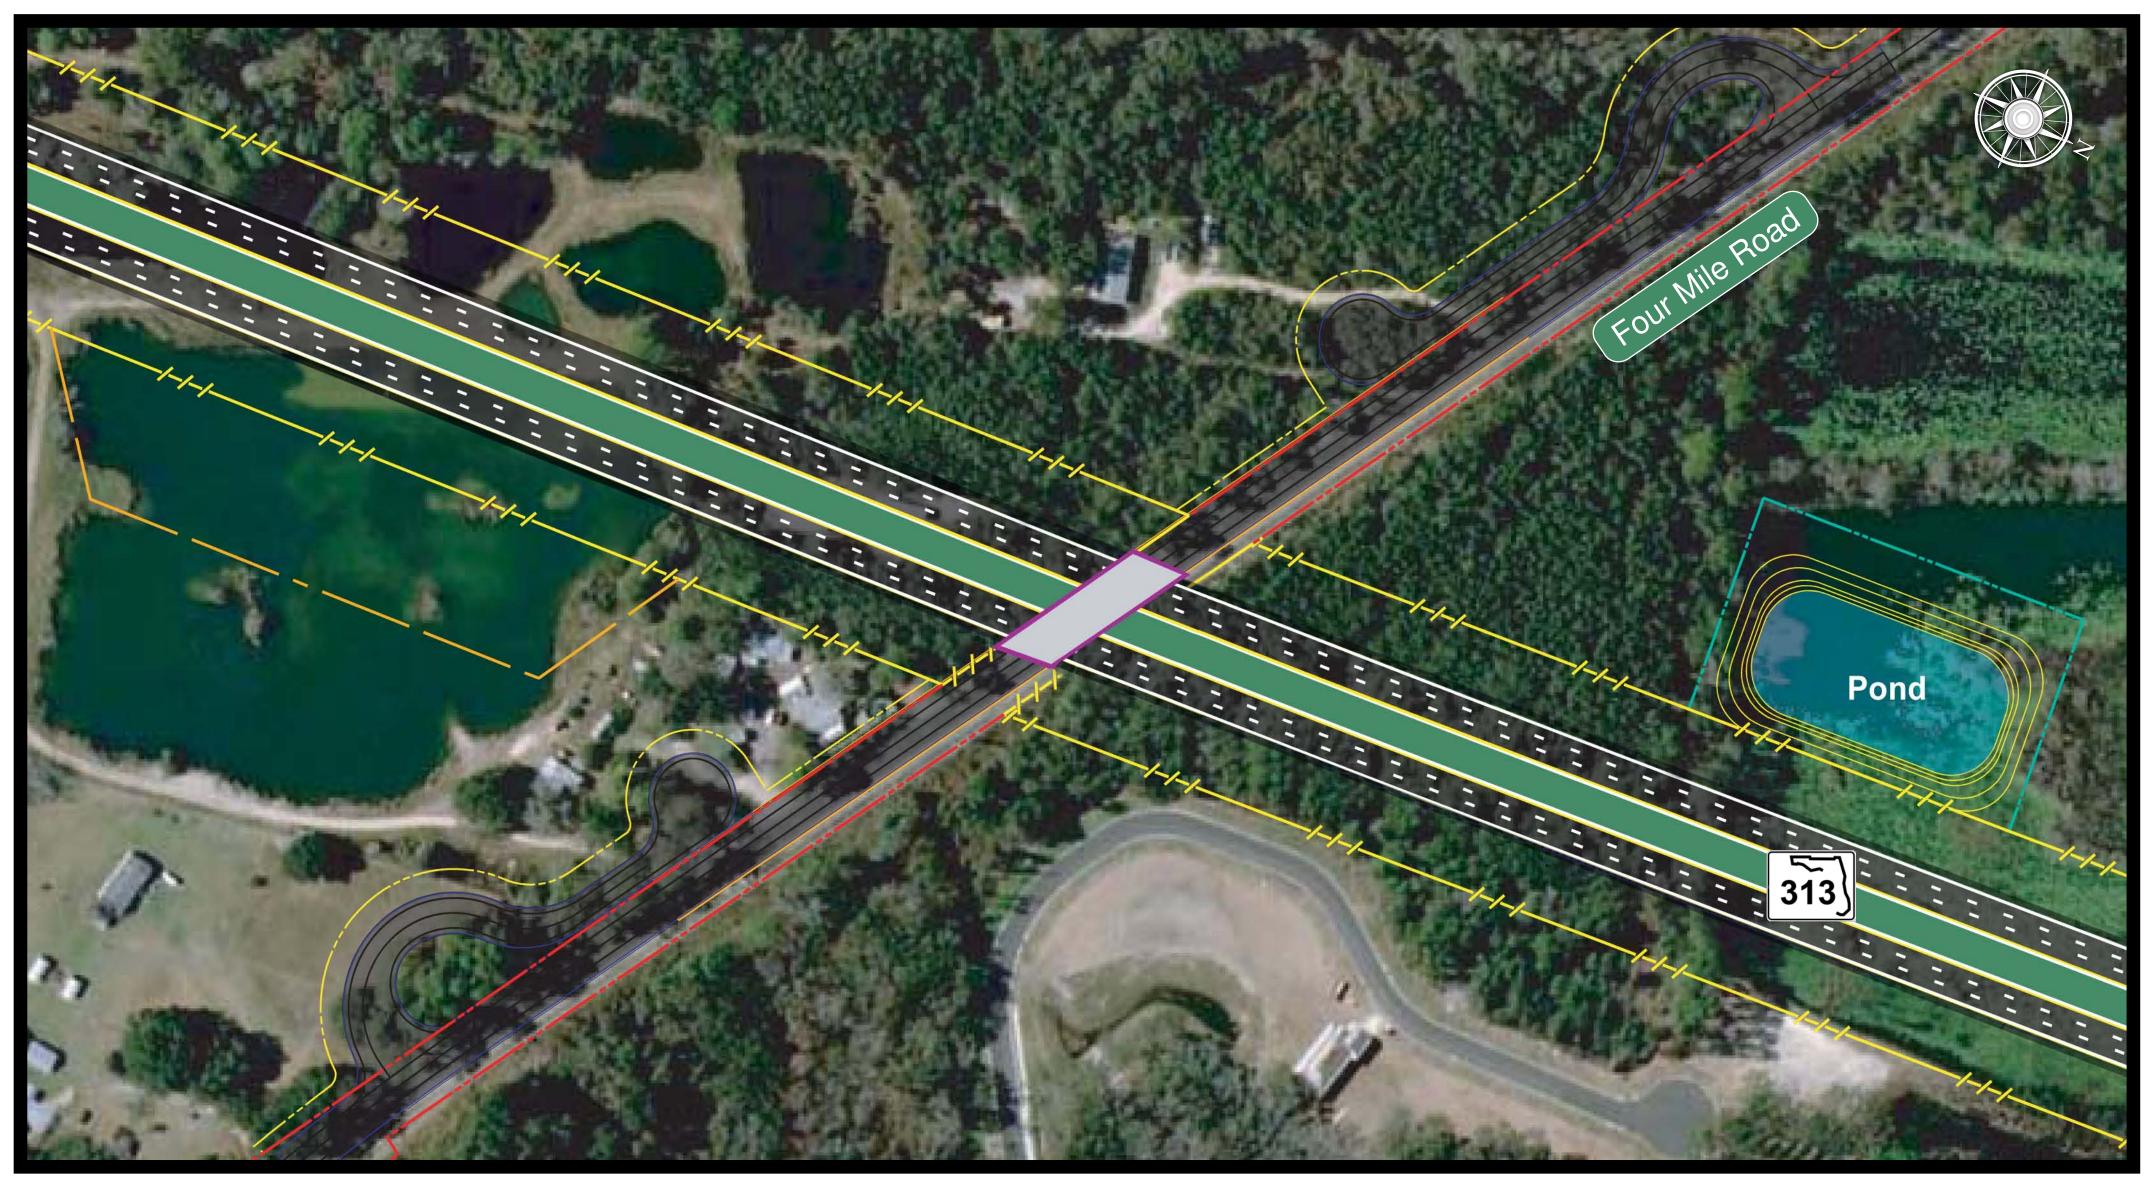

## Alternative One - SR 313 Over Four Mile Road

Alternative Two - Four Mile Road Over SR 313

### Alternative Three - Four Mile Road Cul-de-sac

| DE FL                                | State Road 313                     | Legend                                   |
|--------------------------------------|------------------------------------|------------------------------------------|
|                                      |                                    | Existing Right-of-Way                    |
|                                      | from SR 207 to SR 16               | Proposed Limited Access Right-of-Way//// |
| VT OF TRANS                          | New Construction Roadway & Bridges | Proposed Right-of-Way                    |
| Florida Department of Transportation | St. Johns County                   | Pavement & Median                        |
| District 2                           | FINANCIAL ID NUMBER 210230-2-52-01 | Ponds                                    |