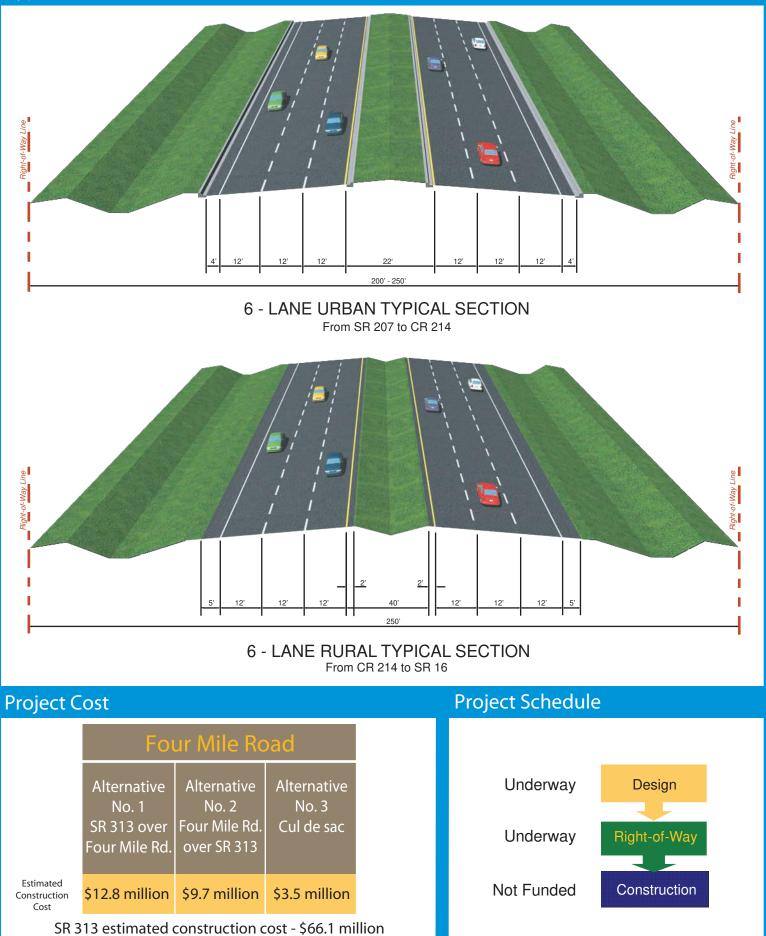

The Florida Department of Transportation is conducting a Subsequent Public Hearing to discuss proposed plans for SR 313 from SR 207 to SR 16. The proposed new construction for this segment will provide a six-lane urban roadway from SR 207 to CR 214 with a 22 foot median, curb and gutter and shoulders within 200 - 250 feet of controlled access right of way. From CR 214 to SR 16, the roadway will be a sixlane rural facility with a 40 foot median and shoulders within 250 feet of controlled access right of way.

# SR 313 6 - LANE URBAN TYPICAL SECTION South of SR 207 to CR 214

# SR 313 6 - LANE RURAL TYPICAL SECTION From CR 214 to SR 16