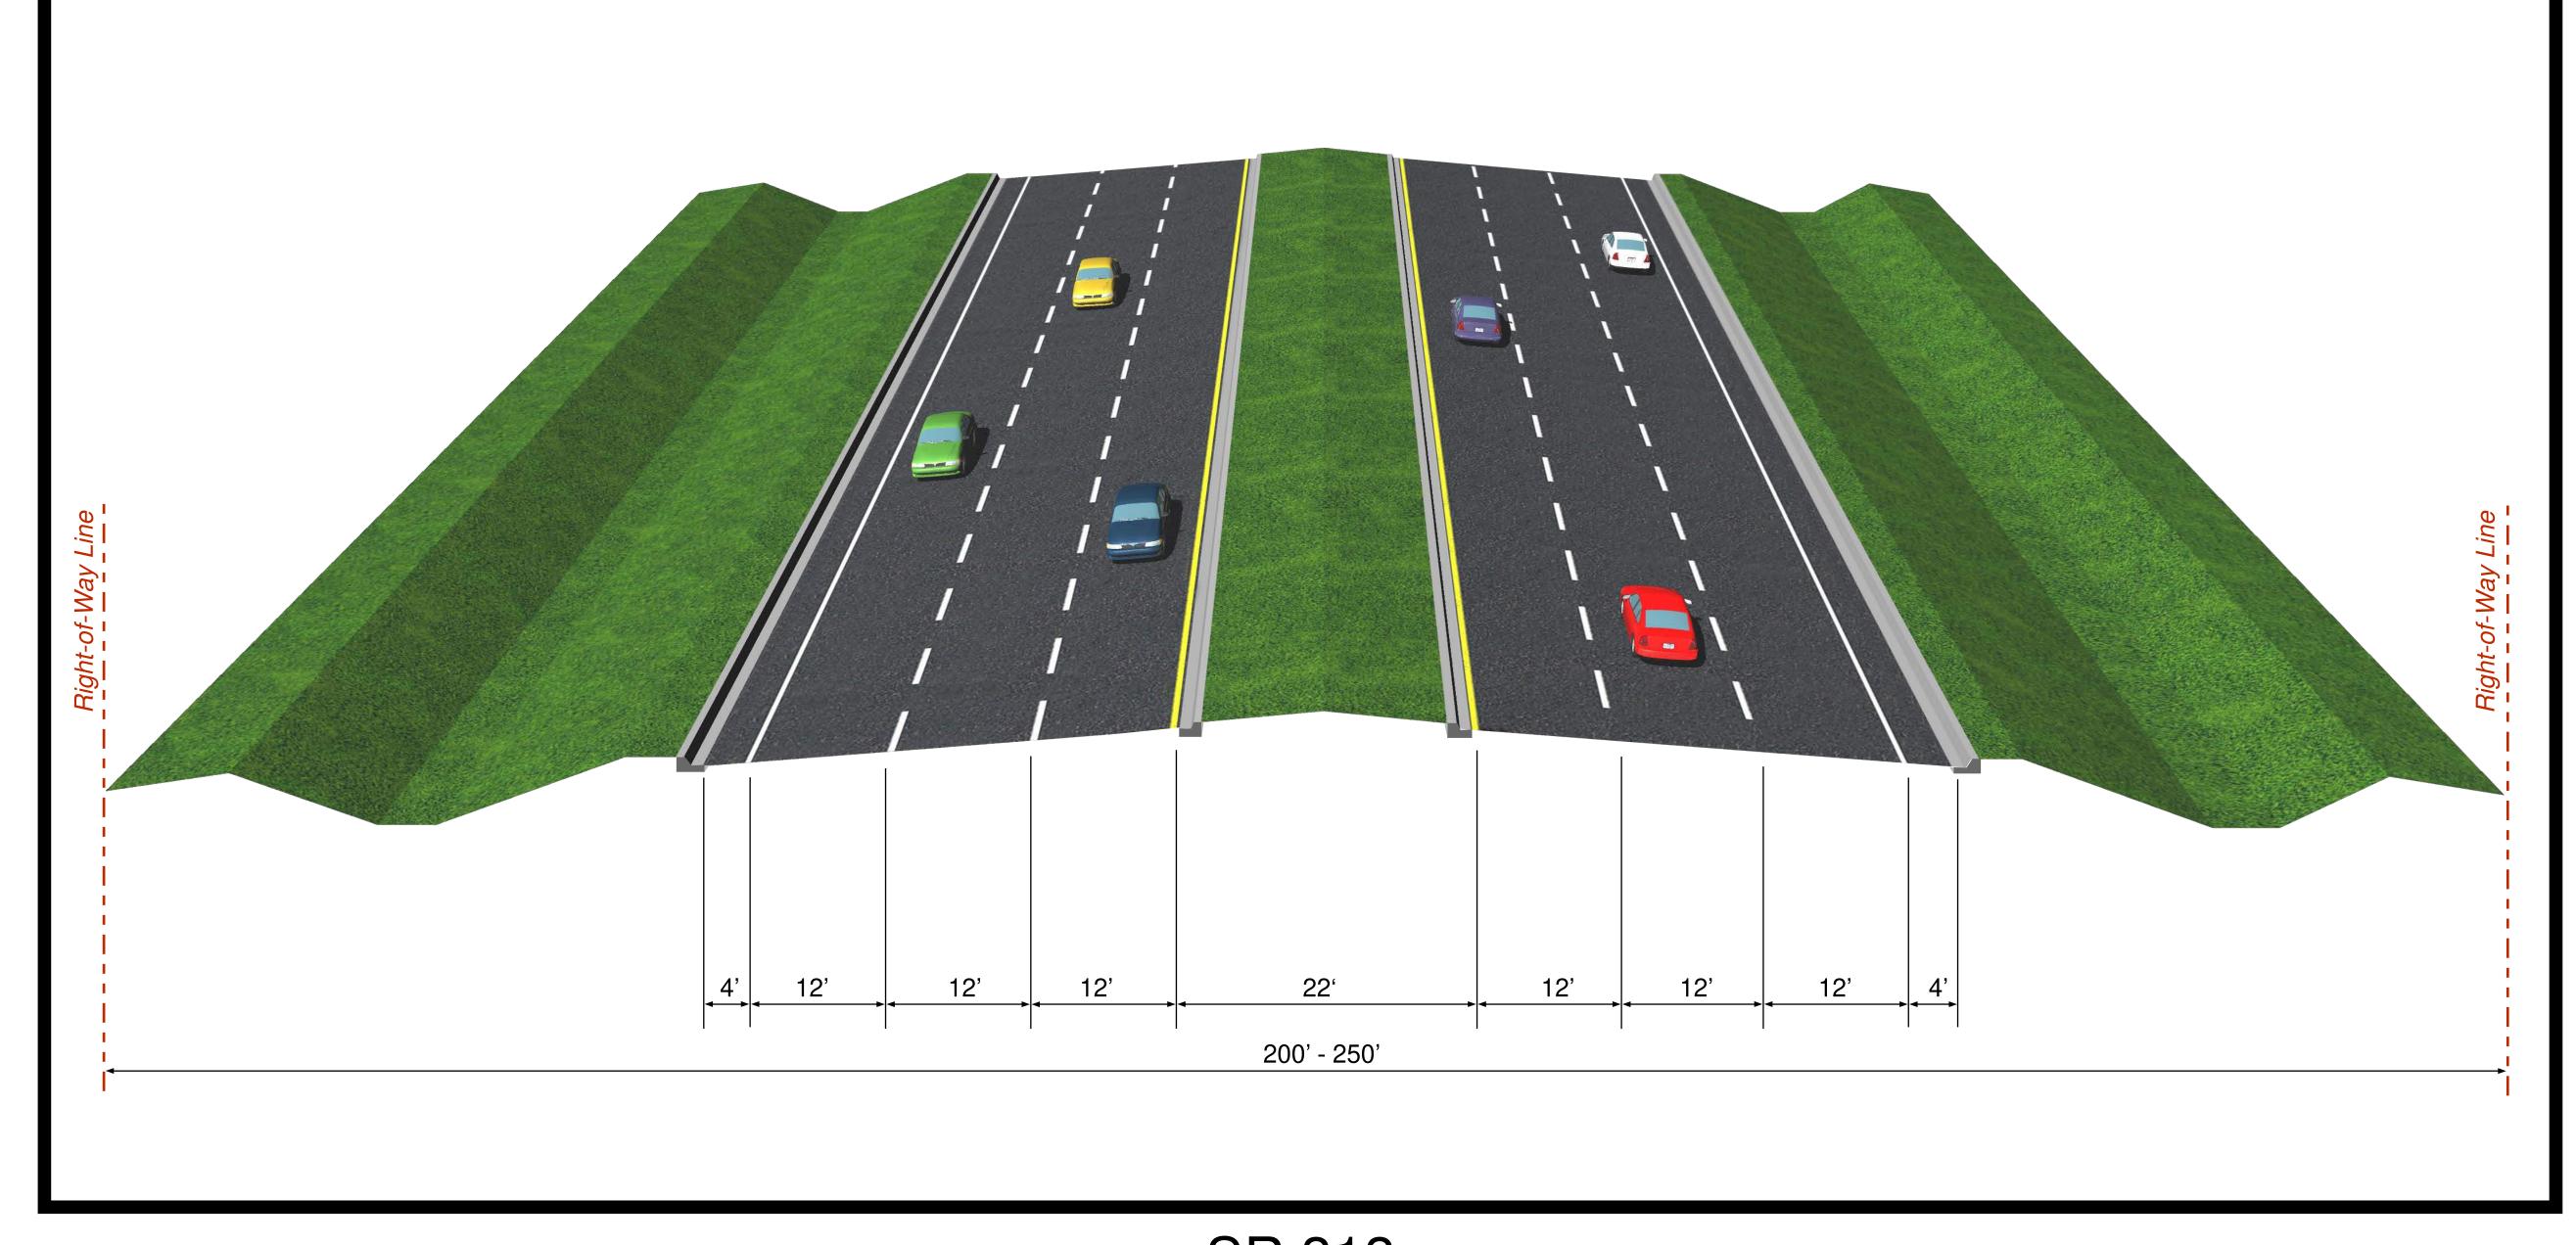

The Florida Department of Transportation is conducting a Subsequent Public Hearing to discuss proposed plans for SR 313 from SR 207 to SR 16. The proposed new construction for this segment will provide a six-lane urban roadway from SR 207 to CR 214 with a 22 foot median, curb and gutter and shoulders within 200 - 250 feet of controlled access right of way. From CR 214 to SR 16, the roadway will be a sixlane rural facility with a 40 foot median and shoulders within 250 feet of controlled access right of way.

# SR 313 6 - LANE URBAN TYPICAL SECTION South of SR 207 to CR 214

# SR 313 6 - LANE RURAL TYPICAL SECTION From CR 214 to SR 16