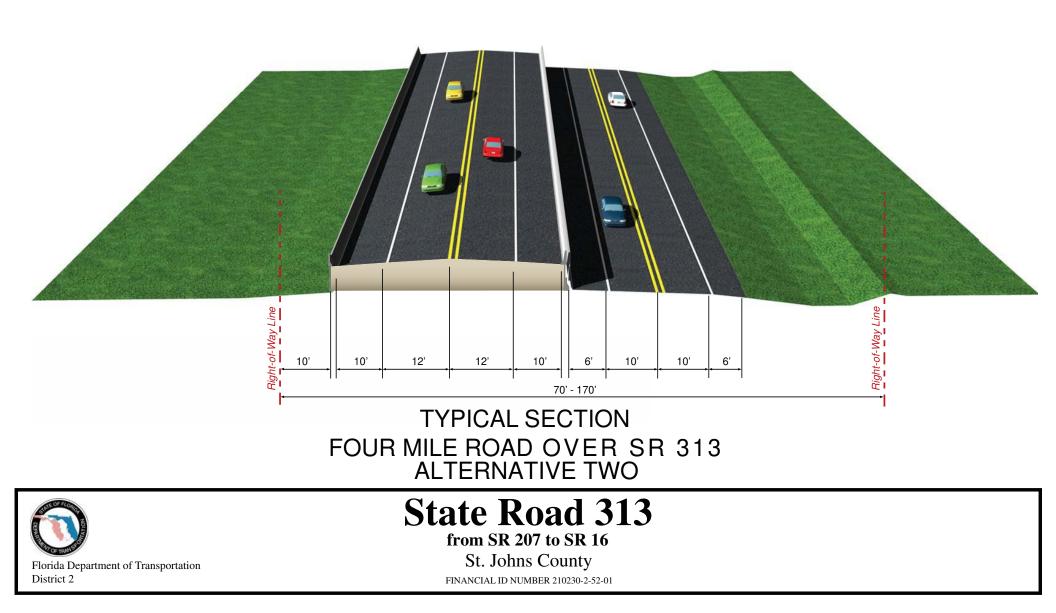

## Alternative One - SR 313 Over Four Mile Road

Alternative Two - Four Mile Road Over SR 313

### Alternative Three - Four Mile Road Cul-de-sac

| DE FL                                | State Road 313                     | Legend                                   |
|--------------------------------------|------------------------------------|------------------------------------------|
|                                      |                                    | Existing Right-of-Way                    |
|                                      | from SR 207 to SR 16               | Proposed Limited Access Right-of-Way//// |
| VT OF TRANS                          | New Construction Roadway & Bridges | Proposed Right-of-Way                    |
| Florida Department of Transportation | St. Johns County                   | Pavement & Median                        |
| District 2                           | FINANCIAL ID NUMBER 210230-2-52-01 | Ponds                                    |