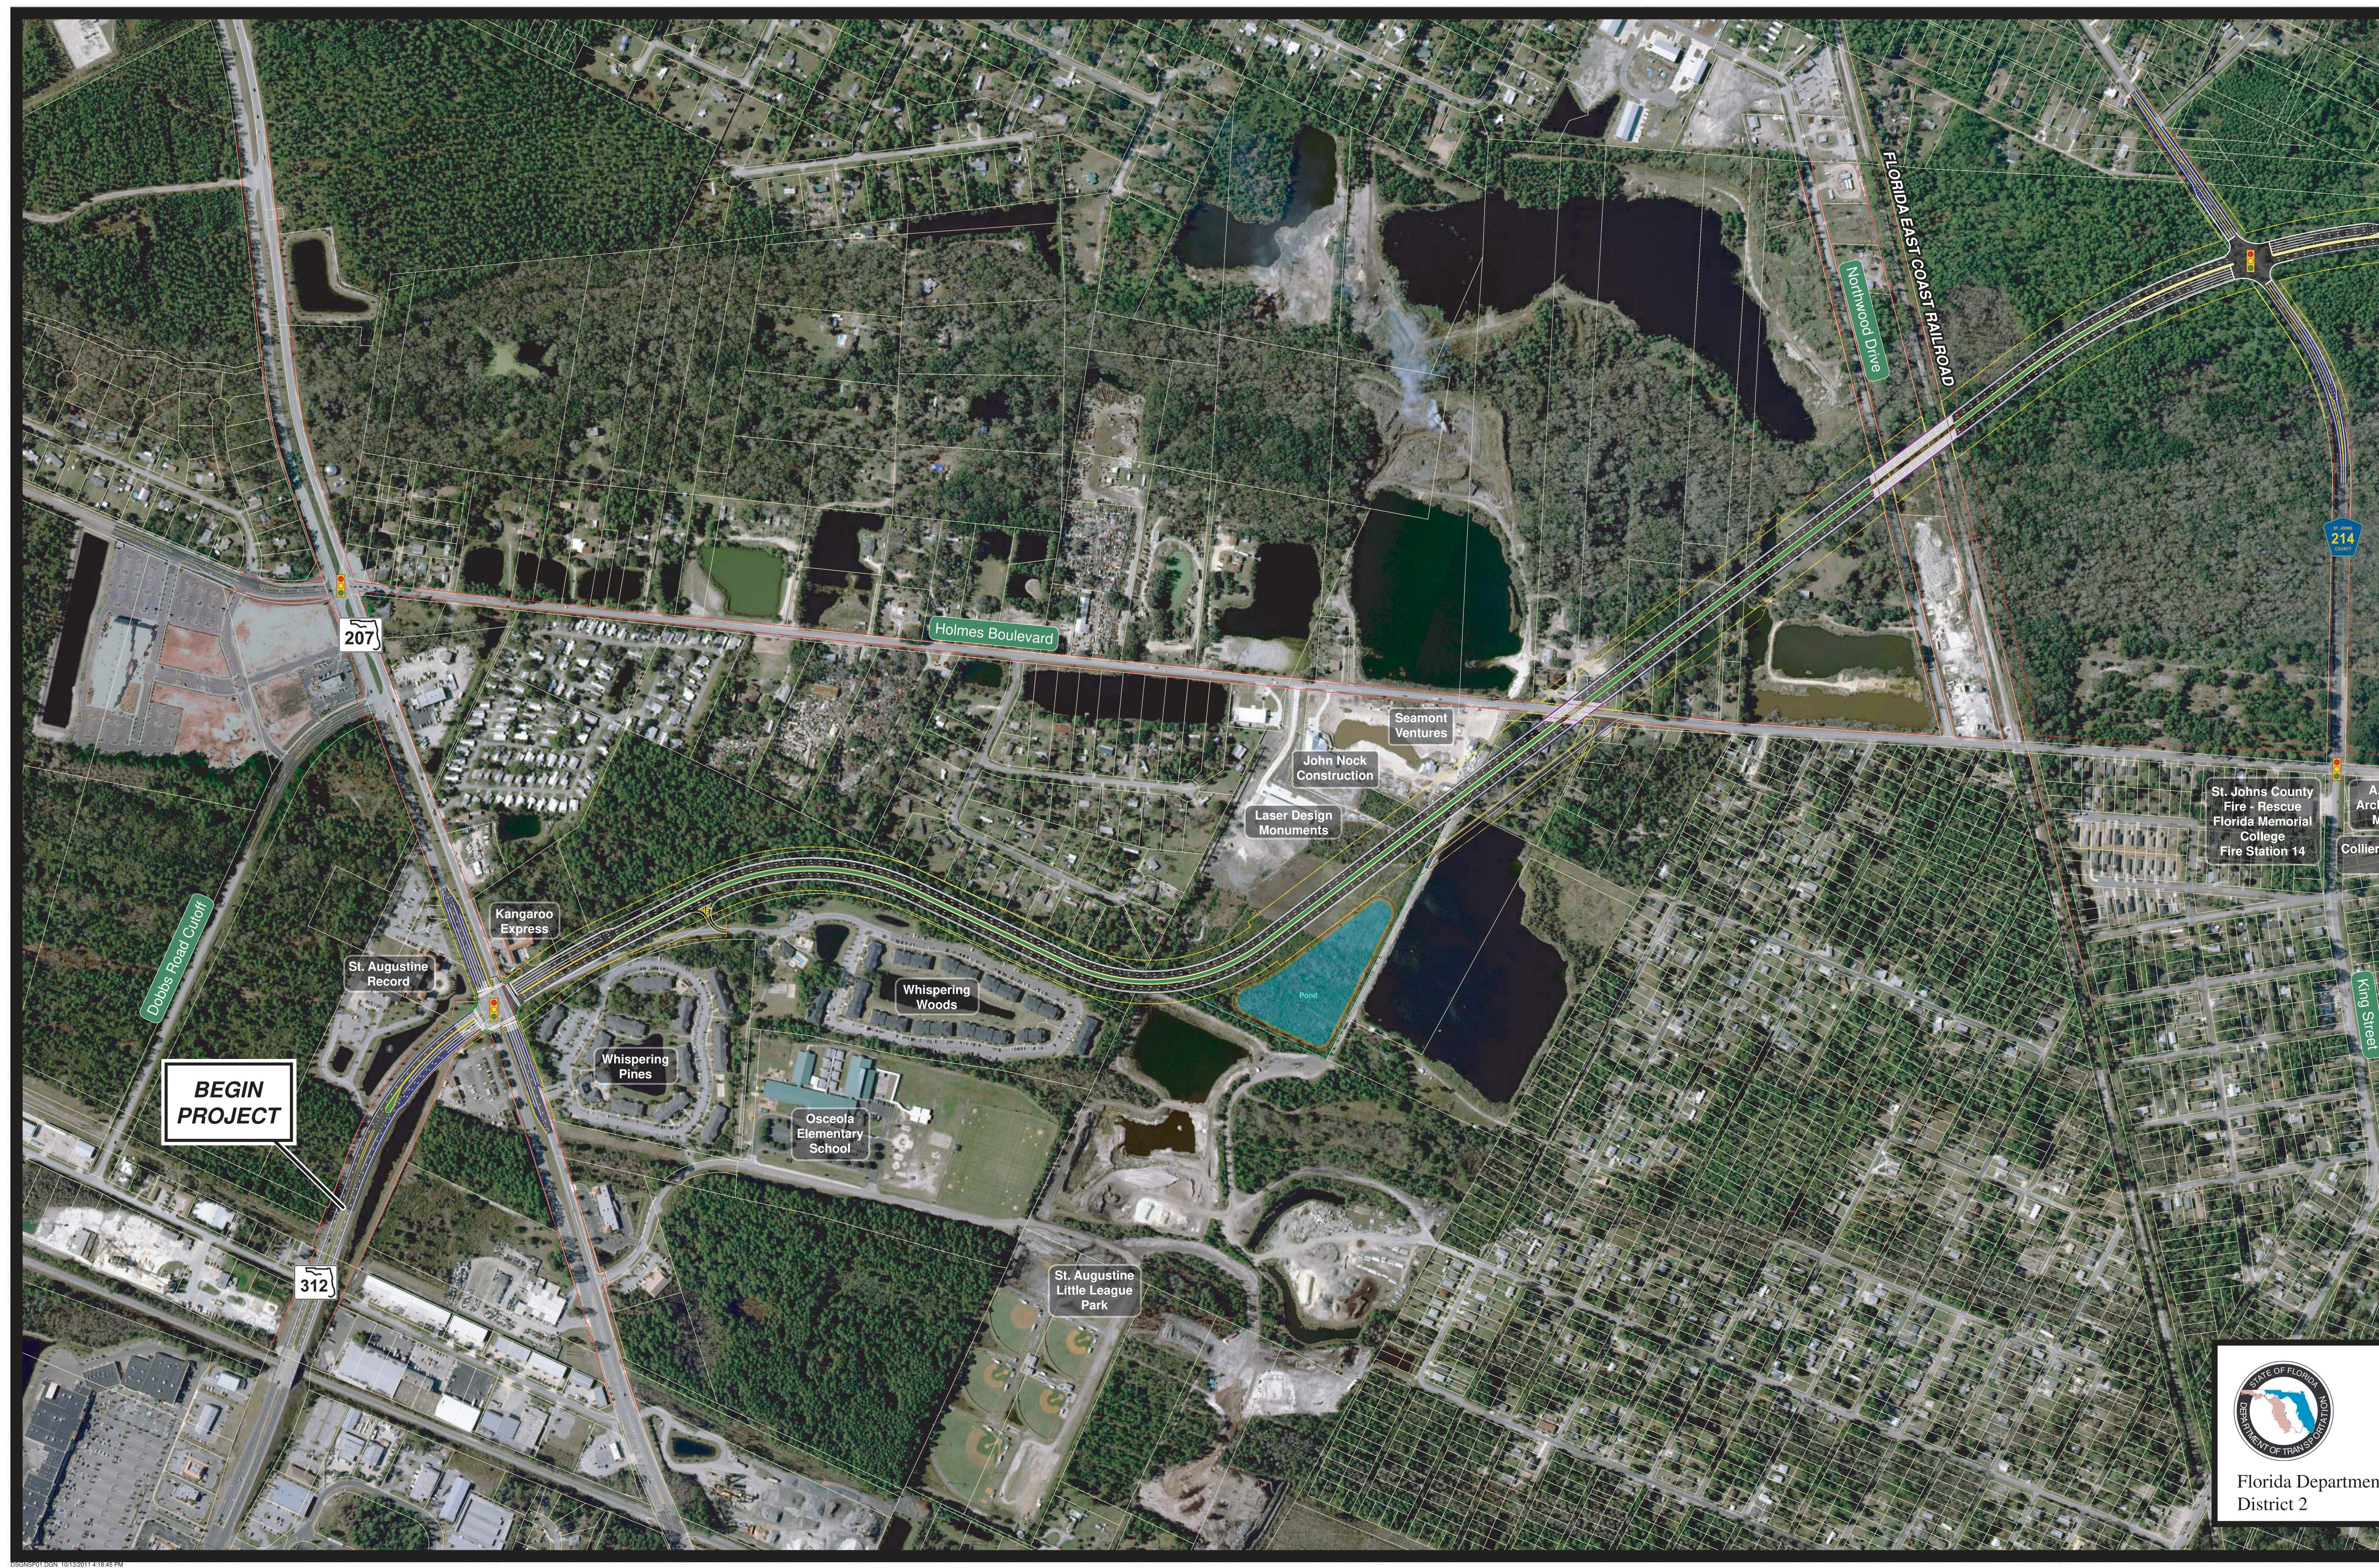

The Florida Department of Transportation is conducting a Subsequent Public Hearing to discuss proposed plans for SR 313 from SR 207 to SR 16. The proposed new construction for this segment will provide a six-lane urban roadway from SR 207 to CR 214 with a 22 foot median, curb and gutter and shoulders within 200 - 250 feet of controlled access right of way. From CR 214 to SR 16, the roadway will be a sixlane rural facility with a 40 foot median and shoulders within 250 feet of controlled access right of way.

### Alternative Three - Four Mile Road Cul-de-sac

| DE FL                                | State Road 313                     | Legend                                   |
|--------------------------------------|------------------------------------|------------------------------------------|
|                                      |                                    | Existing Right-of-Way                    |
|                                      | from SR 207 to SR 16               | Proposed Limited Access Right-of-Way//// |
| VT OF TRANS                          | New Construction Roadway & Bridges | Proposed Right-of-Way                    |
| Florida Department of Transportation | St. Johns County                   | Pavement & Median                        |
| District 2                           | FINANCIAL ID NUMBER 210230-2-52-01 | Ponds                                    |