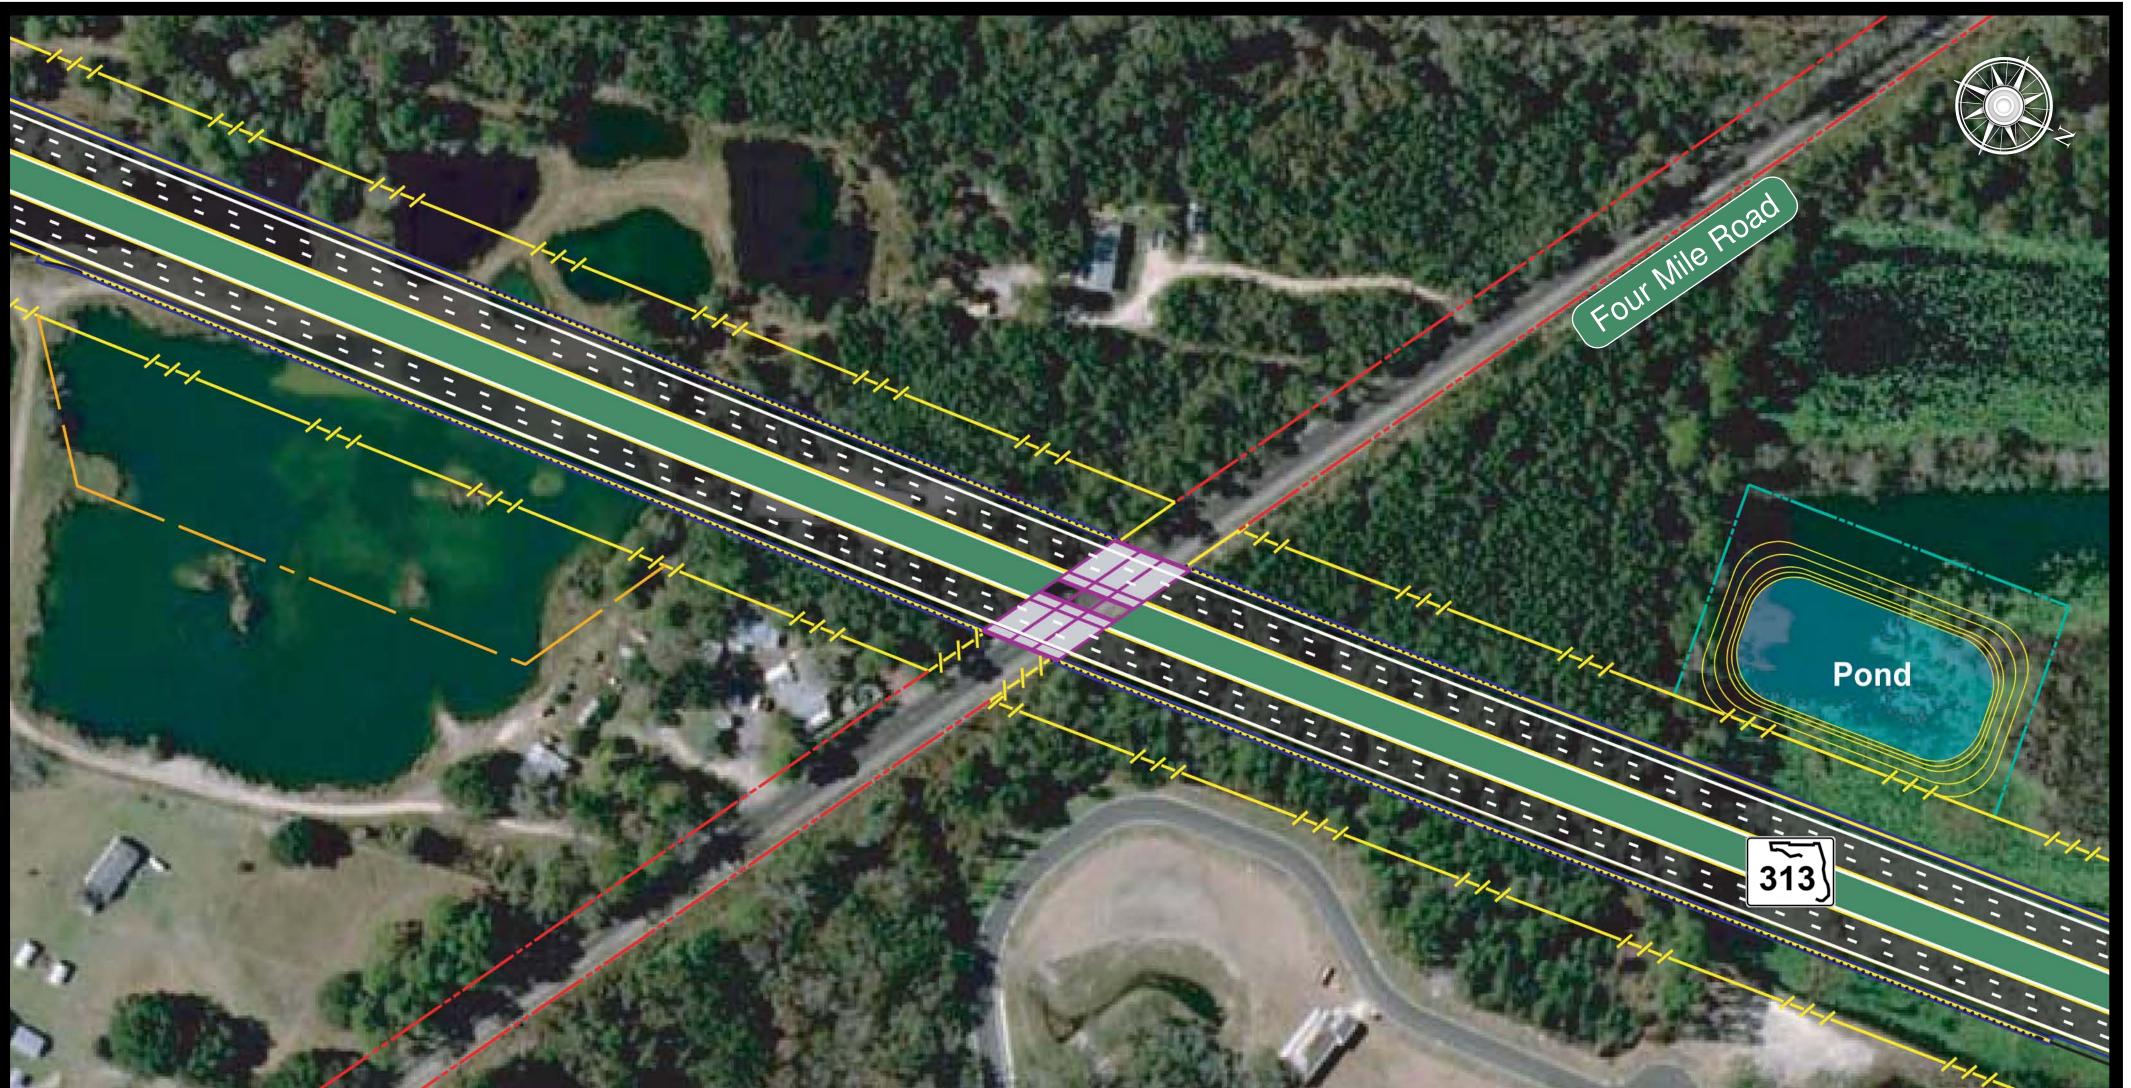

### Alternative Three - Four Mile Road Cul-de-sac

| DE FL                                | State Road 313                     | Legend                                   |
|--------------------------------------|------------------------------------|------------------------------------------|
|                                      |                                    | Existing Right-of-Way                    |
|                                      | from SR 207 to SR 16               | Proposed Limited Access Right-of-Way//// |
| VT OF TRANS                          | New Construction Roadway & Bridges | Proposed Right-of-Way                    |
| Florida Department of Transportation | St. Johns County                   | Pavement & Median                        |
| District 2                           | FINANCIAL ID NUMBER 210230-2-52-01 | Ponds                                    |