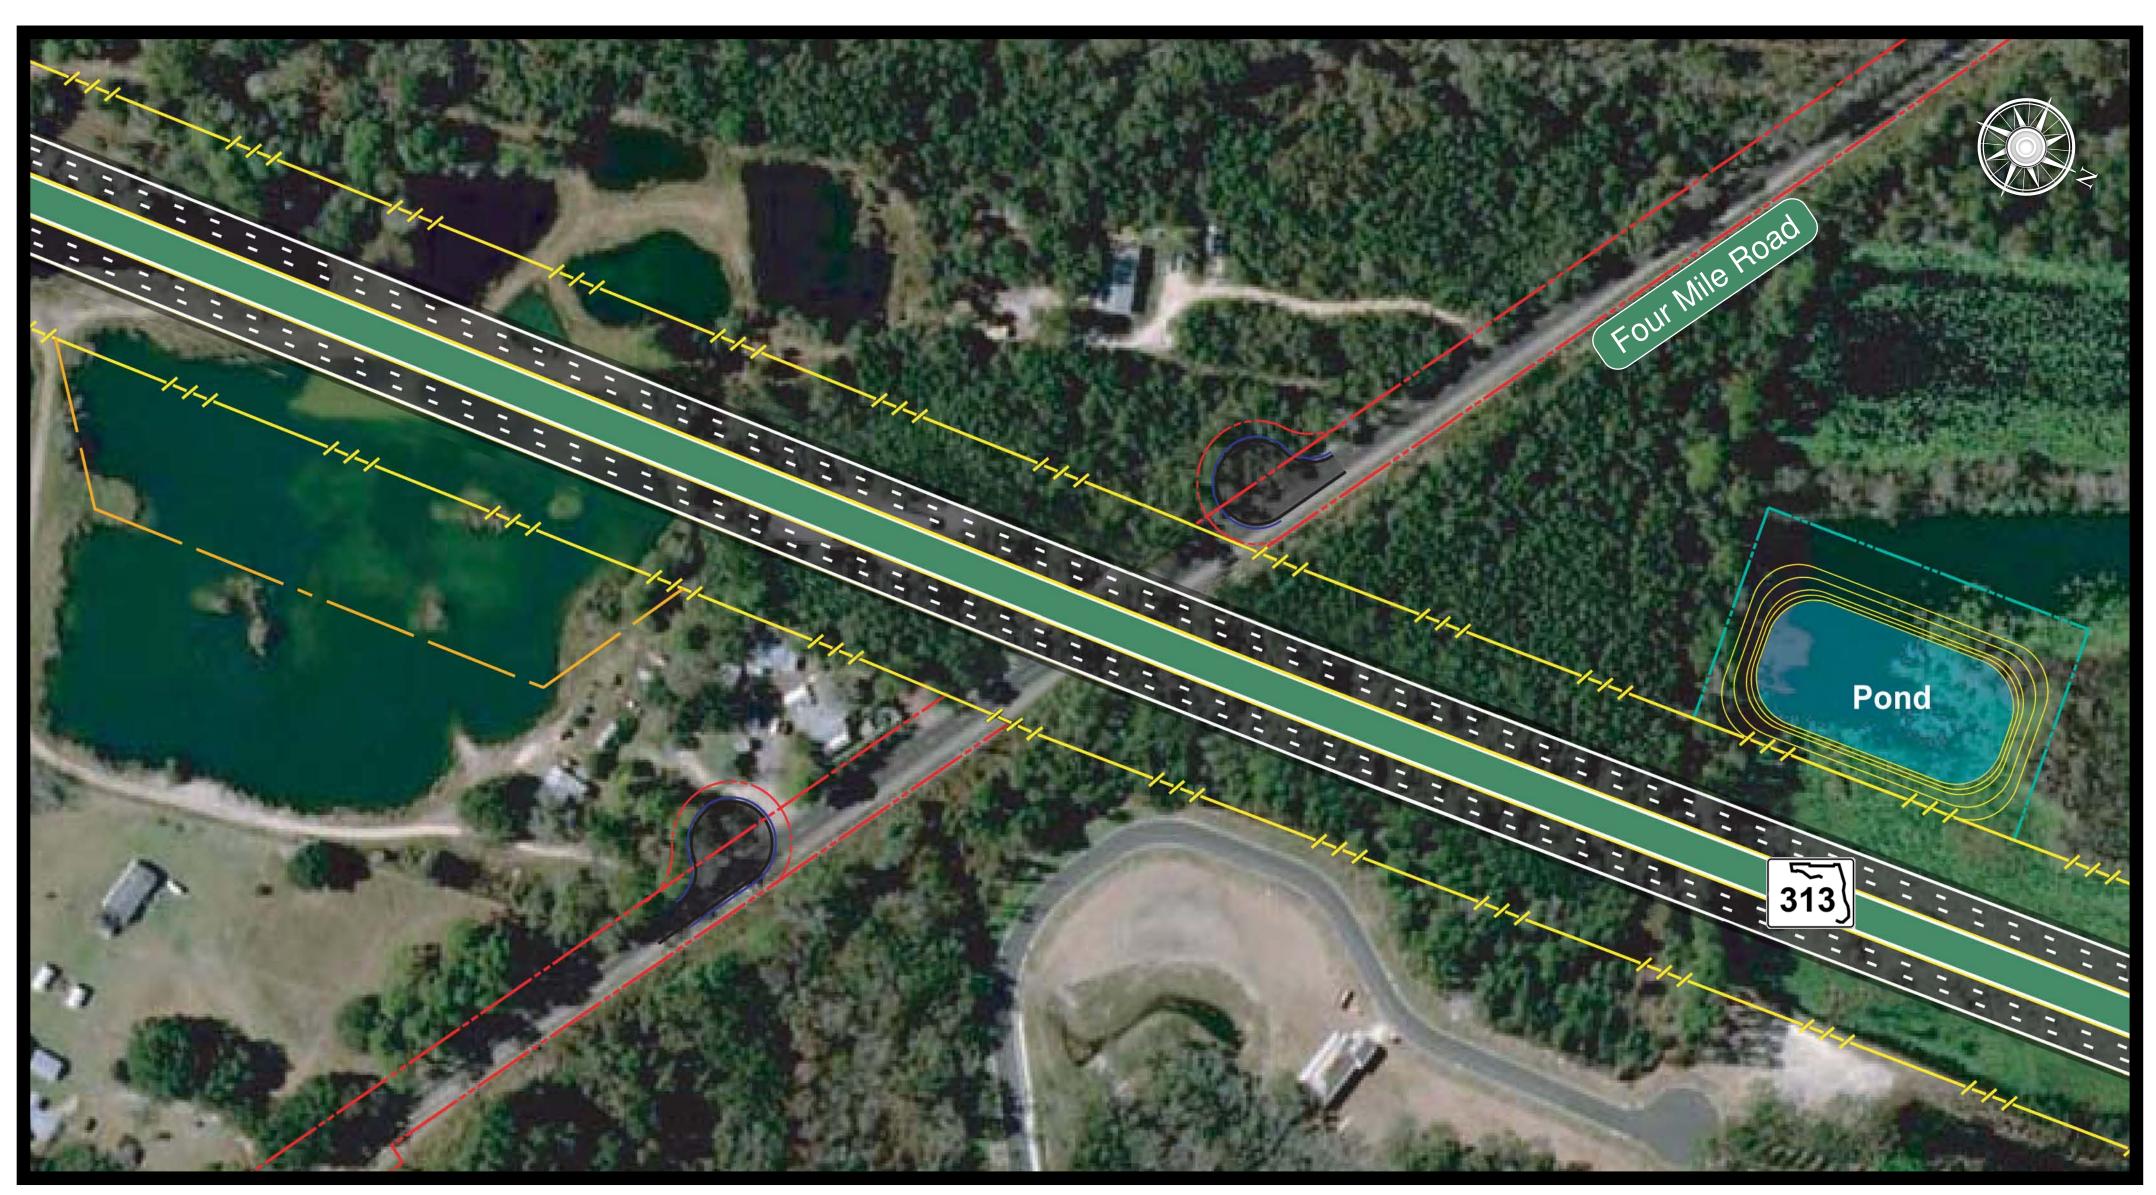

## Alternative One - SR 313 Over Four Mile Road

Alternative Two - Four Mile Road Over SR 313

### Alternative Three - Four Mile Road Cul-de-sac

| DE FL                                | State Road 313                     | Legend                                   |
|--------------------------------------|------------------------------------|------------------------------------------|
|                                      |                                    | Existing Right-of-Way                    |
|                                      | from SR 207 to SR 16               | Proposed Limited Access Right-of-Way//// |
| VT OF TRANS                          | New Construction Roadway & Bridges | Proposed Right-of-Way                    |
| Florida Department of Transportation | St. Johns County                   | Pavement & Median                        |
| District 2                           | FINANCIAL ID NUMBER 210230-2-52-01 | Ponds                                    |