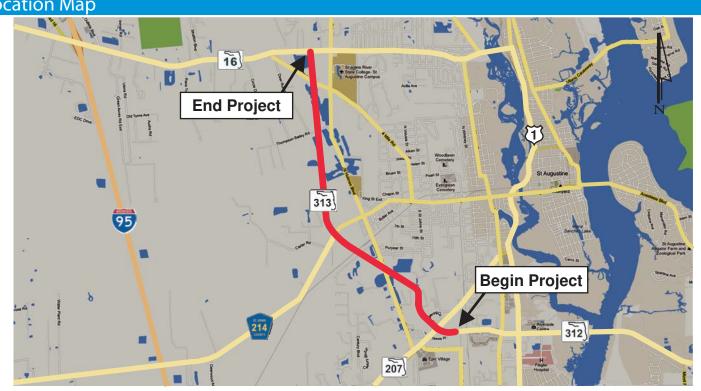

The Florida Department of Transportation is conducting a Subsequent Public Hearing to discuss proposed plans for SR 313 from SR 207 to SR 16. The proposed new construction for this segment will provide a six-lane urban roadway from SR 207 to CR 214 with a 22 foot median, curb and gutter and shoulders within 200 - 250 feet of controlled access right of way. From CR 214 to SR 16, the roadway will be a sixlane rural facility with a 40 foot median and shoulders within 250 feet of controlled access right of way.