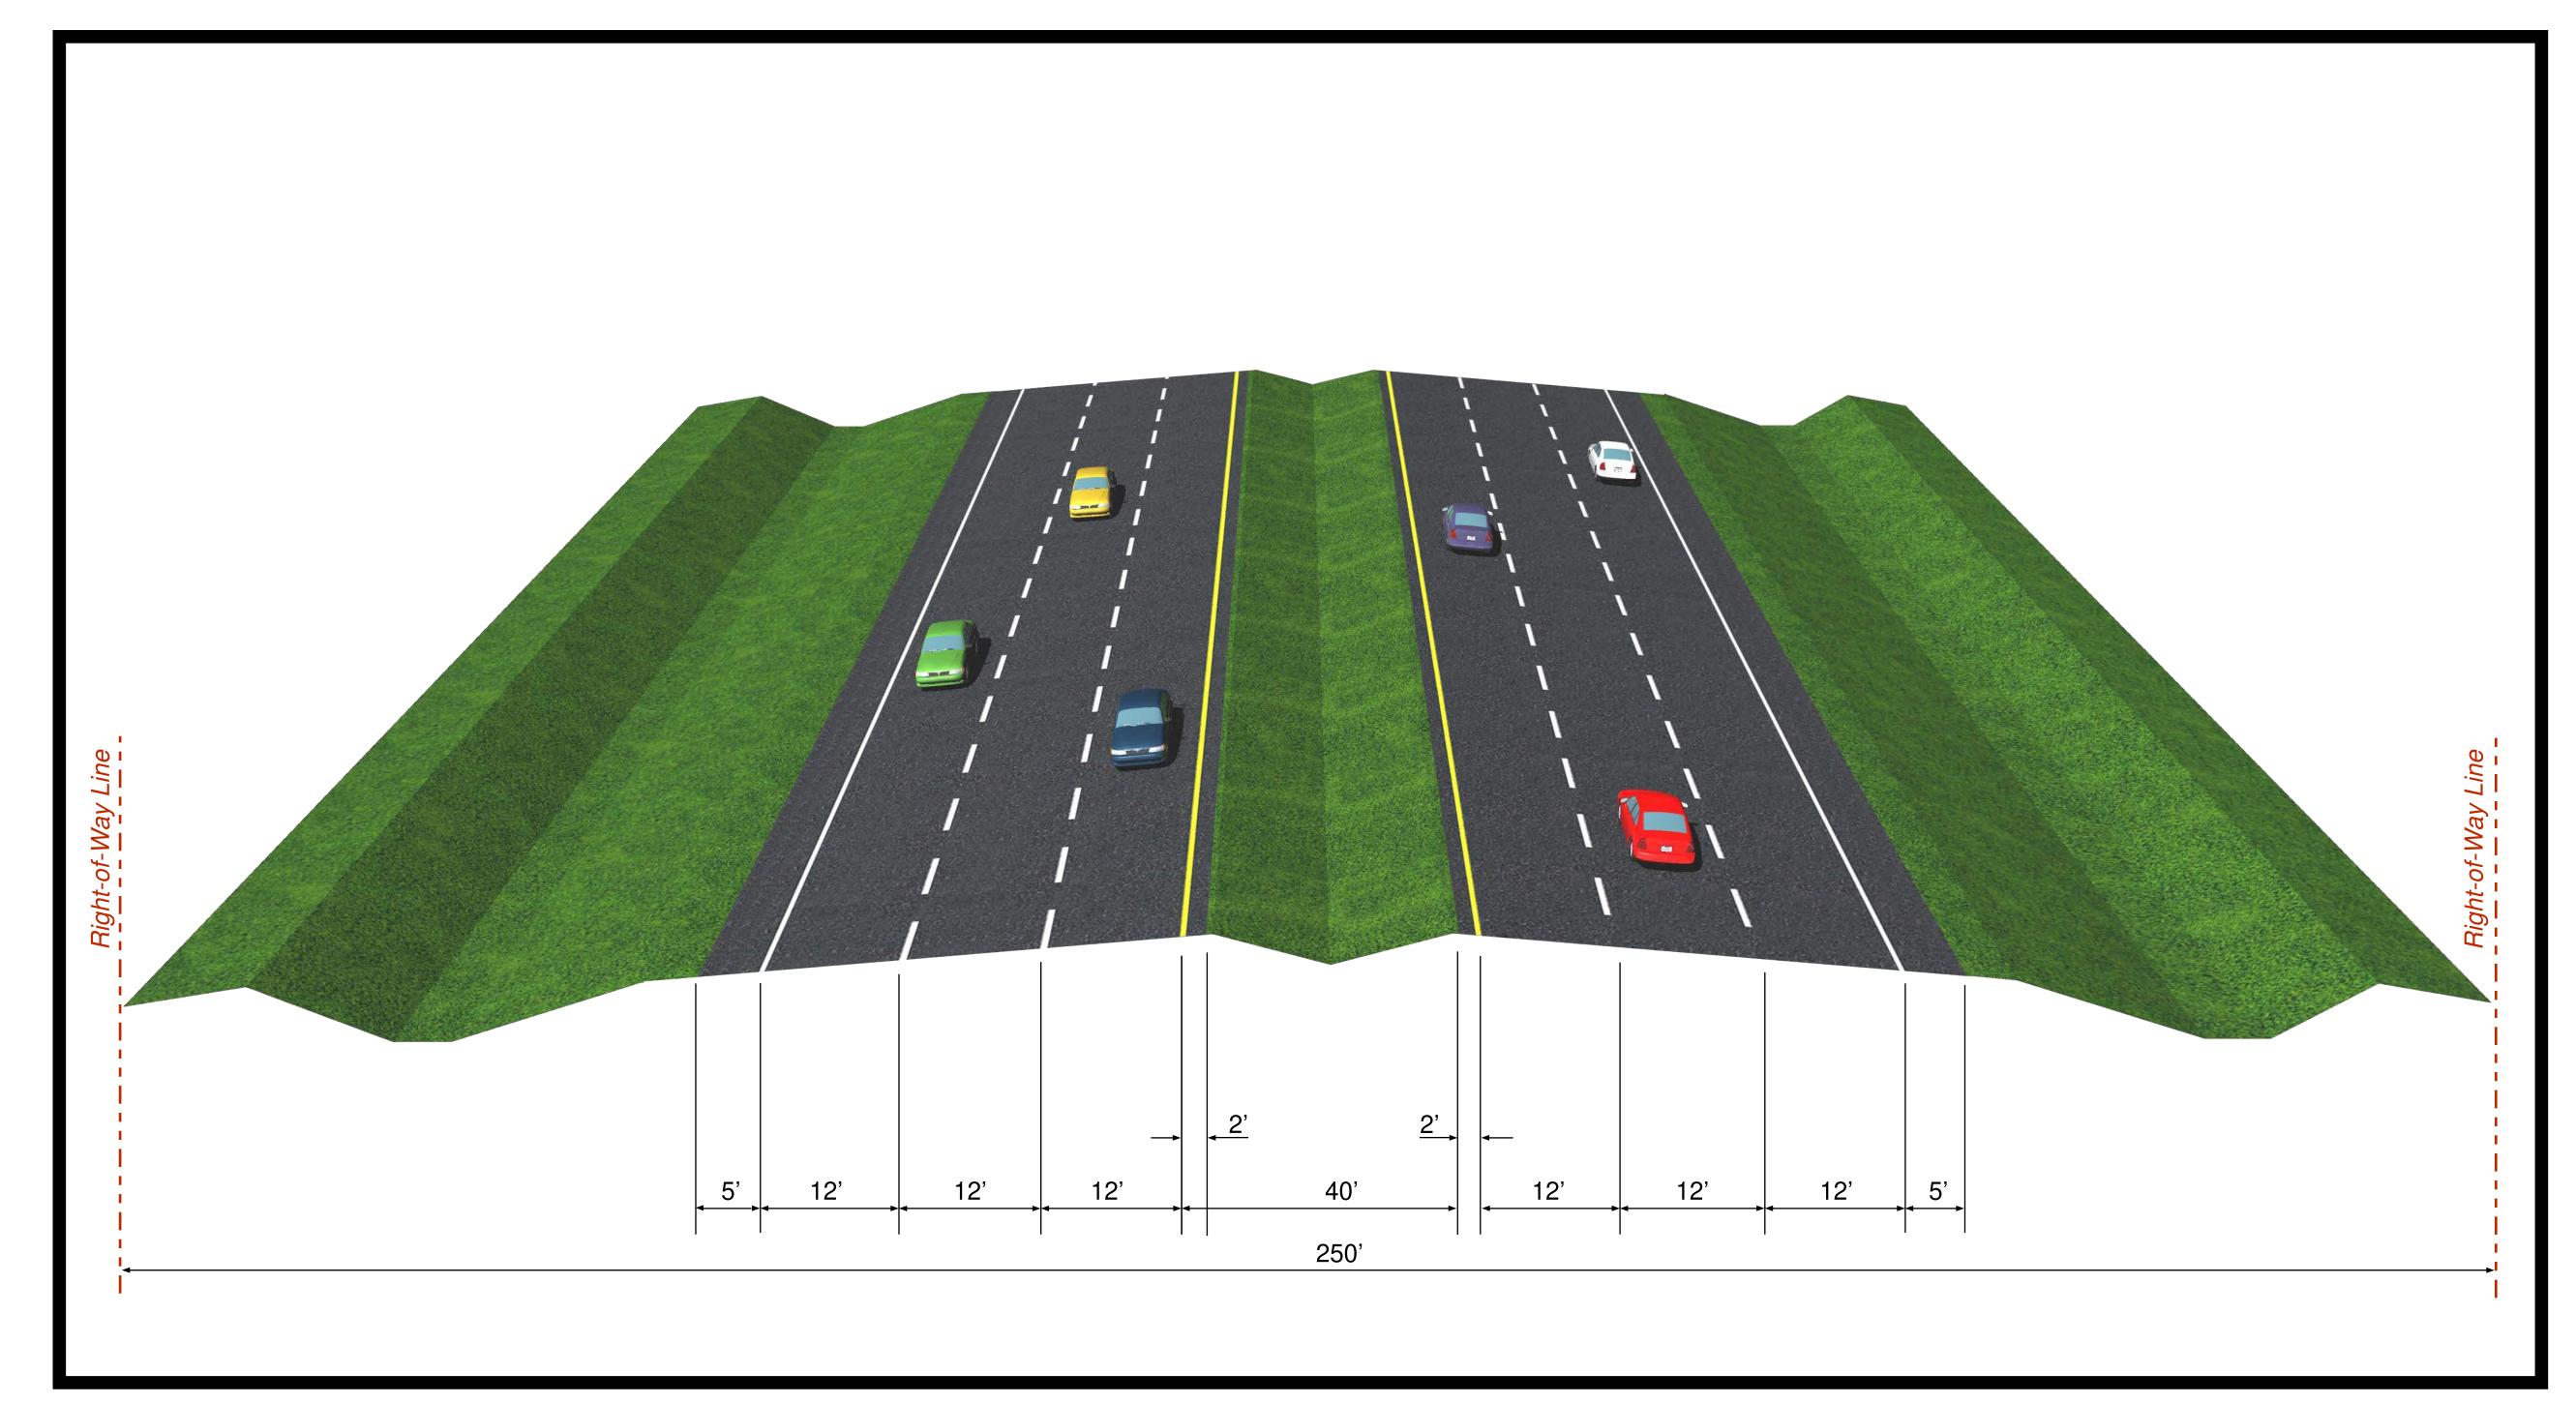

The Florida Department of Transportation is conducting a Subsequent Public Hearing to discuss proposed plans for SR 313 from SR 207 to SR 16. The proposed new construction for this segment will provide a six-lane urban roadway from SR 207 to CR 214 with a 22 foot median, curb and gutter and shoulders within 200 - 250 feet of controlled access right of way. From CR 214 to SR 16, the roadway will be a sixlane rural facility with a 40 foot median and shoulders within 250 feet of controlled access right of way.

# SR 313 6 - LANE RURAL TYPICAL SECTION From CR 214 to SR 16